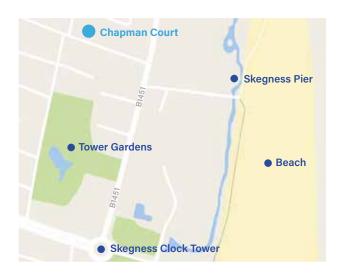

#### Your accommodation

Situated close to the seafront and within easy reach of a wide range of local amenities, our holiday apartment at Chapman Court is in an ideal location to allow you to explore the historic seaside town of Skegness during a short break or weekend away.

# **Skegness**

Skegness boasts award-winning sandy beaches stretching out to the sea, great attractions and a range of facilities along its promenade and seafront to suit all ages.

Visitor attractions include Natureland Seal Sanctuary and Animal Centre, Church Farm Museum, Skegness Pier, crazy golf, ten-pin bowling, fun fairs, and shopping, not to mention the charming foreshore.